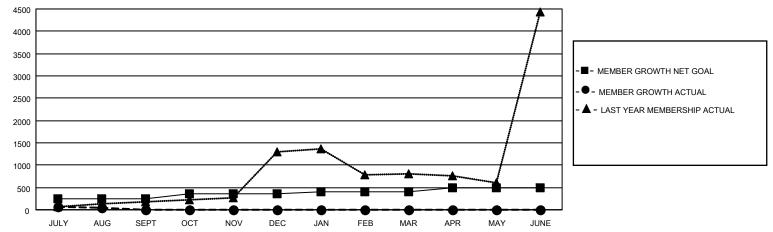

## GOALS AND ACTUAL MEMBERS CUMULATIVE

| DROPPED CLUBS: 2 |     | 46 CLUBS OF 367 ADDED 1 OR<br>MORE NEW MEMBERS | GENDER DISTRIBUTION                   |                |  |
|------------------|-----|------------------------------------------------|---------------------------------------|----------------|--|
|                  |     | WORL NEW WEWDERO                               | MALE                                  | 6,832 (58.90%) |  |
|                  |     |                                                | FEMALE                                | 4,768 (41.10%) |  |
| DROPPED MEMBERS  |     |                                                | NON BINARY                            | 0 (0.00%)      |  |
|                  |     |                                                | PREFER NOT TO ANSWER                  | 0 (0.00%)      |  |
| DECEASED         | 3   |                                                |                                       |                |  |
| CLUB CANCELLED   | 128 | CLICK HERE FOR CUMULATIVE                      | TOTAL FAMILY UNIT MEMBERS 8,068       |                |  |
| OTHER            | 123 | MEMBERSHIP DATA                                |                                       |                |  |
| TOTAL            | 254 |                                                | FAMILY MEMBERS PAYING HALF DUES 4,776 |                |  |
|                  |     |                                                |                                       |                |  |

## MONTHLY MEMBERSHIP PROGRESS REPORT

LOCATION INDIA District 3234D2 Results as of: 8/31/2021

| Clubs                 |               |           |               | Members               |                        |                         |                                                    |
|-----------------------|---------------|-----------|---------------|-----------------------|------------------------|-------------------------|----------------------------------------------------|
| RESULTS FOR 2021-2022 |               |           |               | RESULTS FOR 2021-2022 |                        |                         |                                                    |
| QUARTER               | NEW CLUB GOAL | NEW CLUBS | DROPPED CLUBS | QUARTER MEME          | BER GROWTH NET<br>GOAL | MEMBER GROWTH<br>ACTUAL | DROPPED<br>MEMBERS ACTUAL<br>(including transfers) |
| JULY/AUG/SEPT         | 3             | 4         | 2             | JULY/AUG/SEPT         | 255                    | 361                     | 254                                                |
| OCT/NOV/DEC           | 2             | 0         | 0             | OCT/NOV/DEC           | 100                    | 0                       | 0                                                  |
| JAN/FEB/MAR           | 1             | 0         | 0             | JAN/FEB/MAR           | 40                     | 0                       | 0                                                  |
| APR/MAY/JUNE          | 0             | 0         | 0             | APR/MAY/JUNE          | 90                     | 0                       | 0                                                  |