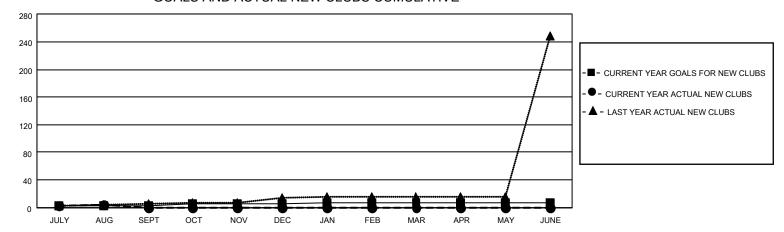

## GOALS AND ACTUAL NEW CLUBS CUMULATIVE

## MONTHLY MEMBERSHIP PROGRESS REPORT

LOCATION INDIA District 3234D2 Results as of: 8/31/2021

| Clubs                 |               |           |               | Members               |                        |                         |                                                    |
|-----------------------|---------------|-----------|---------------|-----------------------|------------------------|-------------------------|----------------------------------------------------|
| RESULTS FOR 2021-2022 |               |           |               | RESULTS FOR 2021-2022 |                        |                         |                                                    |
| QUARTER               | NEW CLUB GOAL | NEW CLUBS | DROPPED CLUBS | QUARTER MEME          | BER GROWTH NET<br>GOAL | MEMBER GROWTH<br>ACTUAL | DROPPED<br>MEMBERS ACTUAL<br>(including transfers) |
| JULY/AUG/SEPT         | 3             | 4         | 2             | JULY/AUG/SEPT         | 255                    | 361                     | 254                                                |
| OCT/NOV/DEC           | 2             | 0         | 0             | OCT/NOV/DEC           | 100                    | 0                       | 0                                                  |
| JAN/FEB/MAR           | 1             | 0         | 0             | JAN/FEB/MAR           | 40                     | 0                       | 0                                                  |
| APR/MAY/JUNE          | 0             | 0         | 0             | APR/MAY/JUNE          | 90                     | 0                       | 0                                                  |